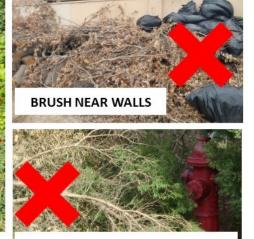

 SEPARE LAS RAMAS

 DE LOS ARTICULOS

 VOLUMINOSOS 3 PIES

Place brush and bulk in places where it may be easily accessible for collection. As for City Ordinance Sec. 90-42 it is unlawful for any person to place any brush so as to obstruct access to a mailbox, or covering water meter boxes, telephone pedestals, gas meters, cable guywires, or any other public utility fixture.

BRUSH COVERING FIRE HYDRANTS

WE'LL COMPOST IT FOR FUTURE RE –USE Lo compostaremos para futuras reutilizaciones