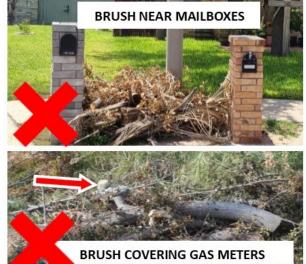

 SEPARE LAS RAMAS

 DE LOS ARTICULOS

 VOLUMINOSOS 3 PIES

Place brush and bulk in places where it may be easily accessible for collection. As for City Ordinance Sec. 90-42 it is unlawful for any person to place any brush so as to obstruct access to a mailbox, or covering water meter boxes, telephone pedestals, gas meters, cable guywires, or any other public utility fixture.